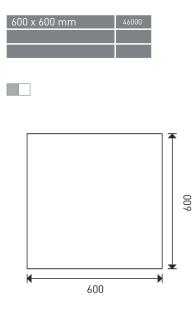

## LAY-IN DROP FULL TILE

| 🕂     | Non perforated tile.                                                                   |
|-------|----------------------------------------------------------------------------------------|
| 🕂 🕂 👘 | Exterior dimensions 600 x 600 mm, visible ceiling area 585 x 585 mm.                   |
|       | Mounted in a T15 structure.                                                            |
|       | Exterior dimensions 600 x 600 mm, visible ceiling area 575 x 575 mm.                   |
|       | Mounted in a T24 structure.                                                            |
|       | The panels have a recess of 8 mm this creates a shadow joint when installed.           |
|       | Standard colour metallic silver or white. Other colours available on request.          |
| 🕂 🖓   | Each panel is covered in a foil that is easy to remove in order to prevent any damage. |
| 🕂 🕂 🖓 | Pre-painted finish.                                                                    |
|       |                                                                                        |