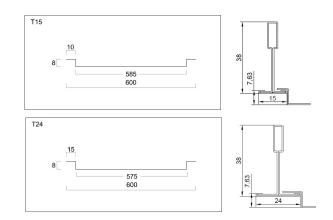

## LAY-IN DROP FULL TILE

| 🕂     | Non perforated tile.                                                                   |
|-------|----------------------------------------------------------------------------------------|
| 🕂 🕂 👘 | Exterior dimensions 600 x 600 mm, visible ceiling area 585 x 585 mm.                   |
|       | Mounted in a T15 structure.                                                            |
|       | Exterior dimensions 600 x 600 mm, visible ceiling area 575 x 575 mm.                   |
|       | Mounted in a T24 structure.                                                            |
|       | The panels have a recess of 8 mm this creates a shadow joint when installed.           |
|       | Standard colour metallic silver or white. Other colours available on request.          |
| 🕂 🖓   | Each panel is covered in a foil that is easy to remove in order to prevent any damage. |
| 🕂 🕂 🖓 | Pre-painted finish.                                                                    |
|       |                                                                                        |